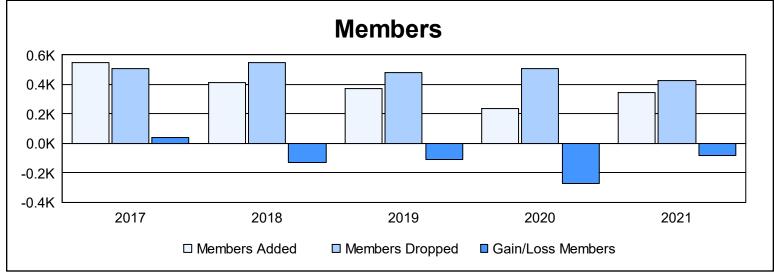

| Year      | New<br>Clubs | Dropped<br>Clubs | Gain/<br>Loss<br>Clubs | New<br>Members | Charter<br>Members | Reinstate<br>Members | Transfer<br>Members | Total<br>Member<br>Added | Total<br>Members<br>Dropped | Gain/<br>Loss<br>Members |
|-----------|--------------|------------------|------------------------|----------------|--------------------|----------------------|---------------------|--------------------------|-----------------------------|--------------------------|
| 2016-2017 | 4            | 3                | 1                      | 390            | 114                | 24                   | 23                  | 551                      | 508                         | 43                       |
| 2017-2018 | 0            | 4                | -4                     | 366            | 1                  | 13                   | 36                  | 416                      | 549                         | -133                     |
| 2018-2019 | 2            | 7                | -5                     | 263            | 69                 | 15                   | 26                  | 373                      | 483                         | -110                     |
| 2019-2020 | 0            | 1                | -1                     | 194            | 7                  | 14                   | 22                  | 237                      | 510                         | -273                     |
| 2020-2021 | 1            | 5                | -4                     | 270            | 32                 | 24                   | 18                  | 344                      | 428                         | -84                      |
| Average   | 1            | 4                | -3                     | 297            | 45                 | 18                   | 25                  | 384                      | 496                         | -111                     |