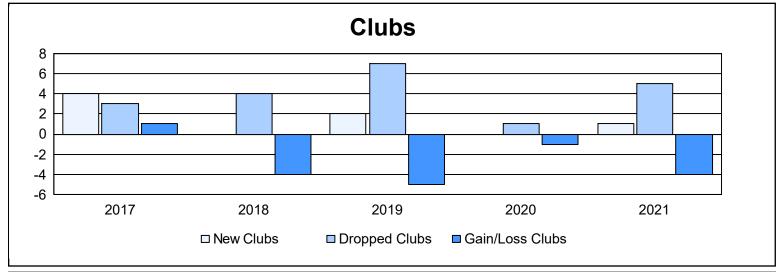

| Year      | New<br>Clubs | Dropped<br>Clubs | Gain/<br>Loss<br>Clubs | New<br>Members | Charter<br>Members | Reinstate<br>Members | Transfer<br>Members | Total<br>Member<br>Added | Total<br>Members<br>Dropped | Gain/<br>Loss<br>Members |
|-----------|--------------|------------------|------------------------|----------------|--------------------|----------------------|---------------------|--------------------------|-----------------------------|--------------------------|
| 2016-2017 | 4            | 3                | 1                      | 390            | 114                | 24                   | 23                  | 551                      | 508                         | 43                       |
| 2017-2018 | 0            | 4                | -4                     | 366            | 1                  | 13                   | 36                  | 416                      | 549                         | -133                     |
| 2018-2019 | 2            | 7                | -5                     | 263            | 69                 | 15                   | 26                  | 373                      | 483                         | -110                     |
| 2019-2020 | 0            | 1                | -1                     | 194            | 7                  | 14                   | 22                  | 237                      | 510                         | -273                     |
| 2020-2021 | 1            | 5                | -4                     | 270            | 32                 | 24                   | 18                  | 344                      | 428                         | -84                      |
| Average   | 1            | 4                | -3                     | 297            | 45                 | 18                   | 25                  | 384                      | 496                         | -111                     |